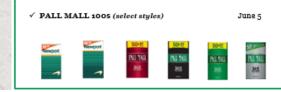

#### Portfolio Plan - Base & EDLP (select states)

| ✓ CAMEL Crush                              | April 3  |
|--------------------------------------------|----------|
| ✓ NEWPORT Men Box & Box 1005               | April 3  |
| ✓ CAMEL 995                                | April 10 |
| ✓ CAMEL Blue & Filter                      | April 17 |
| ✓ CAMEL Menthol & Menthol Silver           | April 24 |
| ✓ CAMEL Crush                              |          |
| May 1                                      |          |
| ✓ CAMEL Turkish Blends (select styles)     | May 1    |
| ✓ NEWPORT Men Box & Box 1005               | May 1    |
| ✓ CAMEL 995                                | May 8    |
| 🗸 CAMEL Blue & Filter                      | May 15   |
| ✓ CAMEL Menthol & Menthol Silver           | May 22   |
| ✓ CAMEL Crush                              |          |
| May 29                                     |          |
| ✓ NEWPORT Men Box & Box 1005               | May 29   |
| ✓ CAMEL 995                                | June 5   |
| 🗸 CAMEL Blue & Filter                      | June 12  |
| ✓ CAMEL Menthol & Menthol Silver           | June 26  |
|                                            |          |
| Portfolio Plan – EDLP only (select states) |          |
| ✓ PALL MALL (select styles)                | April 3  |
| ✓ PALL MALL (select styles)                | May 8    |
| ✓ PALL MALL (select styles)                | June 5   |